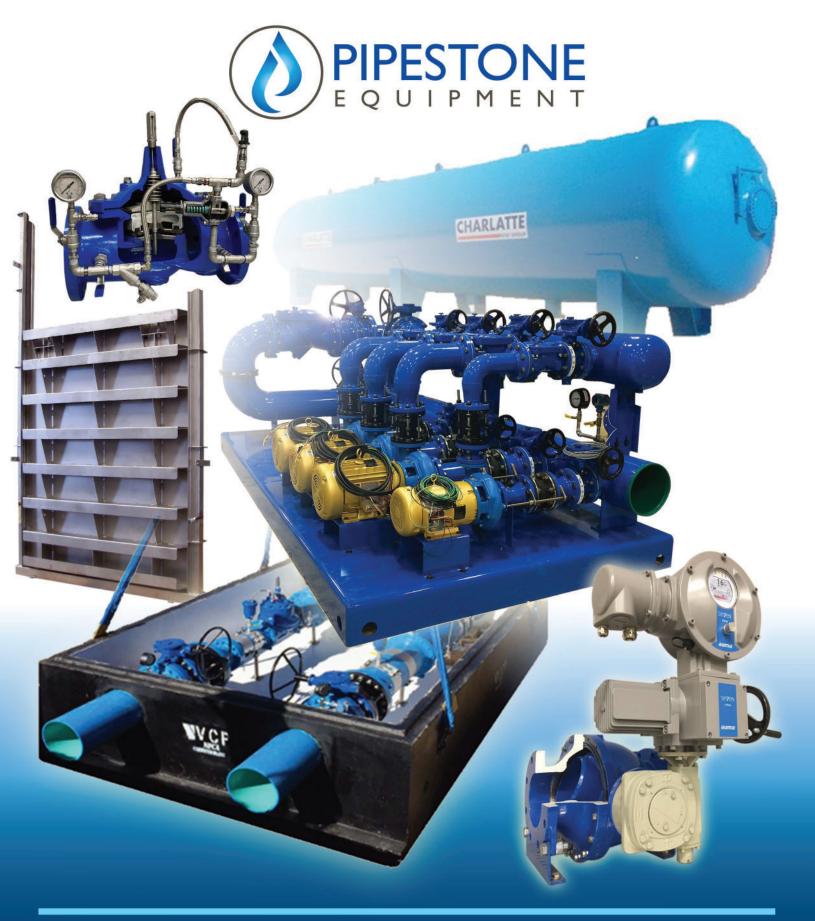

## **Engineered Solutions for Flow Control**

**Ball Valves Backflow Preventers** 

Hydro-Pneumatic Tanks Surge Vessels

Packaged Pump Stations, **Water Management Solutions** 

**Highly Engineered Axial Flow Valves** 

Knife Gate Valves, Fixed Cone Valves Jet Flow Valves, Plunger Valves

Pneumatic Valve Actuation Fail Safe Actuators

**Rubber Expansion Joints** Rubber Check Valves, Penetration Seals

Dismantling Joints, Alpha, Flanged Couplings

**Electronic Valve Actuators** Programmable Valve Controllers

Air Valves, Ball Valves, Butterfly Valves Check Valves, Foot Valves, Plug Valves **Double Offset Butterfly Valves** 

Strainers

**Custom Pump Solutions Custom Control & SCADA Panels** 

Sluice/Slide Gates, Weir Gates, Overshot Gates & Stop Logs